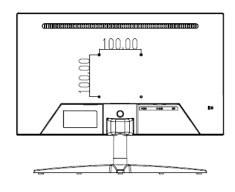

# Specifications

| Model                         | MW-LC22                                                                                                                                                                |
|-------------------------------|------------------------------------------------------------------------------------------------------------------------------------------------------------------------|
| Panel                         |                                                                                                                                                                        |
| Backlight                     | LED                                                                                                                                                                    |
| Panel Size                    | 22"                                                                                                                                                                    |
| Pixel Pitch (H x V) (mm)      | 0.24 x 0.24                                                                                                                                                            |
| Resolution                    | 1920 × 1080                                                                                                                                                            |
| Color Support                 | 16.7 M                                                                                                                                                                 |
| Brightness (cd/m²)            | 250                                                                                                                                                                    |
| Contrast Ratio                | 3000:1                                                                                                                                                                 |
| Refresh Rate                  | 75 Hz                                                                                                                                                                  |
| Response Time (ms)            | 14                                                                                                                                                                     |
| Viewing Angle (H/V)           | Horizontal 178°, Vertical 178°                                                                                                                                         |
| Operation Hour                | 18/7                                                                                                                                                                   |
| Bezel Width                   | 1.89mm (top/left/right)                                                                                                                                                |
|                               | 21.91 mm (bottom)                                                                                                                                                      |
| Color Gamut                   | 72% NTSC                                                                                                                                                               |
| Surface Treatment             | Haze 25%, 3H                                                                                                                                                           |
| LCD Technology/Panel Type     | VA                                                                                                                                                                     |
| Interface                     |                                                                                                                                                                        |
| Video Input                   | 1 x HDMI, 1 x VGA                                                                                                                                                      |
| VESA                          |                                                                                                                                                                        |
| VESA (mm)                     | 100 x 100                                                                                                                                                              |
| Wall-mounted Thread           | 4-M4 Threaded Hole                                                                                                                                                     |
| OSD                           |                                                                                                                                                                        |
| Multi-Language                | 16 (English, French, Spanish, Portuguese, German, Italian, Dutch, Swedish, Finnish, Polish, Czech, Russian, Korean, Chinese Simplified, Chinese Traditional, Japanese) |
| General                       |                                                                                                                                                                        |
| Input Voltage                 | DC 12 V, 2 A                                                                                                                                                           |
| Typical Power Consumption (W) | ≤24 (On)                                                                                                                                                               |
| Standby Power Consumption (W) | ≤0.5 (Standby)                                                                                                                                                         |