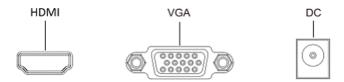

## Interface

# Specifications

| Model                         | MW-LC22                                                                                                                                                                |
|-------------------------------|------------------------------------------------------------------------------------------------------------------------------------------------------------------------|
| Panel                         |                                                                                                                                                                        |
| Backlight                     | LED                                                                                                                                                                    |
| Panel Size                    | 22"                                                                                                                                                                    |
| Pixel Pitch (H x V) (mm)      | 0.24 x 0.24                                                                                                                                                            |
| Resolution                    | 1920 × 1080                                                                                                                                                            |
| Color Support                 | 16.7 M                                                                                                                                                                 |
| Brightness (cd/m²)            | 250                                                                                                                                                                    |
| Contrast Ratio                | 3000:1                                                                                                                                                                 |
| Refresh Rate                  | 75 Hz                                                                                                                                                                  |
| Response Time (ms)            | 14                                                                                                                                                                     |
| Viewing Angle (H/V)           | Horizontal 178°, Vertical 178°                                                                                                                                         |
| Operation Hour                | 18/7                                                                                                                                                                   |
| Bezel Width                   | 1.89mm (top/left/right)                                                                                                                                                |
|                               | 21.91 mm (bottom)                                                                                                                                                      |
| Color Gamut                   | 72% NTSC                                                                                                                                                               |
| Surface Treatment             | Haze 25%, 3H                                                                                                                                                           |
| LCD Technology/Panel Type     | VA                                                                                                                                                                     |
| Interface                     |                                                                                                                                                                        |
| Video Input                   | 1 x HDMI, 1 x VGA                                                                                                                                                      |
| VESA                          |                                                                                                                                                                        |
| VESA (mm)                     | 100 x 100                                                                                                                                                              |
| Wall-mounted Thread           | 4-M4 Threaded Hole                                                                                                                                                     |
| OSD                           |                                                                                                                                                                        |
| Multi-Language                | 16 (English, French, Spanish, Portuguese, German, Italian, Dutch, Swedish, Finnish, Polish, Czech, Russian, Korean, Chinese Simplified, Chinese Traditional, Japanese) |
| General                       |                                                                                                                                                                        |
| Input Voltage                 | DC 12 V, 2 A                                                                                                                                                           |
| Typical Power Consumption (W) | ≤24 (On)                                                                                                                                                               |
| Standby Power Consumption (W) | ≤0.5 (Standby)                                                                                                                                                         |