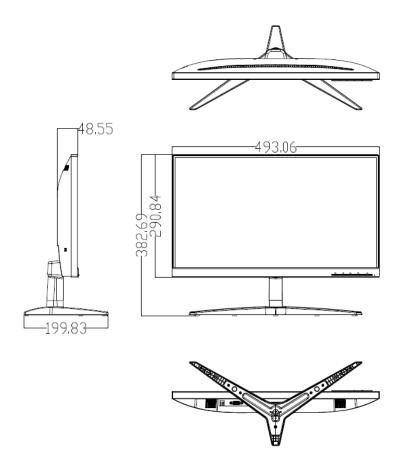

| 20% ~ 85% (No Condensation)                                |
| Storage Temperature                 | -10°C ~ 50°C                                               |
| Storage Humidity                    | 10% ~ 90% (No Condensation)                                |
| Standard                            | 1 x HDMI Cable, 1 x Quick Guide, 1 x Pedestal, 1 x Adapter |
| Material                            | Plastic                                                    |
| Lifetime (h)                        | 30000                                                      |
| Certifications                      | CE/FCC                                                     |
| MTBF                                | 50000 h                                                    |

## Dimensions







## Interface



## Ordering Info

| Product Model | Description    |
|---------------|----------------|
| MW-LC22       | 22" IT Monitor |

#### Zhejiang Uniview Technologies Co., Ltd.

No. 369, Xietong Road, Xixing Sub-district, Binjiang District, Hangzhou City, 310051, Zhejiang Province, China (Zhejiang) Pilot Free Trade Zone, China

Email: overseasbusiness@uniview.com; globalsupport@uniview.com

http://www.uniview.com

©2023-2025 Zhejiang Uniview Technologies Co., Ltd. All rights reserved.

\*Product specifications and availability are subject to change without notice.

\*Despite our best efforts, technical or typographical errors may exist in this document. Uniview cannot be held responsible for any such errors and reserves the right to change the contents of this document withou